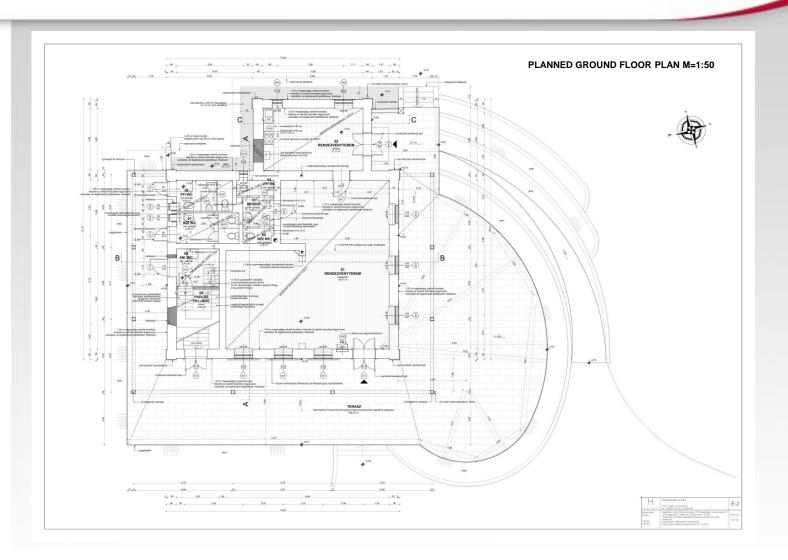

## Nagykőrös – Cifragarden

Csaba Tőrös, Horizont 4 Kft. 2016

#### Action areas of Cifra Garden







## Reconstruction of "Swiss house" Quantum Reconstruction of "Swiss house" into junior culture center







## Field embossment of the marketplace - Cut







### Drinking fountain





#### "CSONGOR" DRINKING FOUNTAIN

44040601-V





#### **FEATURES:**

- MASSIVE STEEL STRUCTURE, POWDER PAINTED
- INOX JOINTS
- TIMED BUTTON-OPERATED INOX WATER FOUNTAIN
- WEIGHT: 120 KG

#### **FIXATION:**

UNDER PAVEMENT, INTO CONCRETE





### Planned ground floor plan







## Planned south and west facade Questions







#### Renovation of Music Pavilion







### Planned spectators' terrace







# Second action area – Playground and sports field







## Molded rubber coverage – Color egints plan







#### Featured cut







# Planned playground equipment for 2 to 12 years old children







Safety rabber surface in the area of 1580mm around the product (according to D(1177)

Wagped in plastic and delivered on a gallet 1650 x 7100 mm

Certified according to EN1176

### Planned fitness equipment









### Visual design











# Thank you for your attention!

Csaba Tőrös, Horizont 4 Kft. 2016