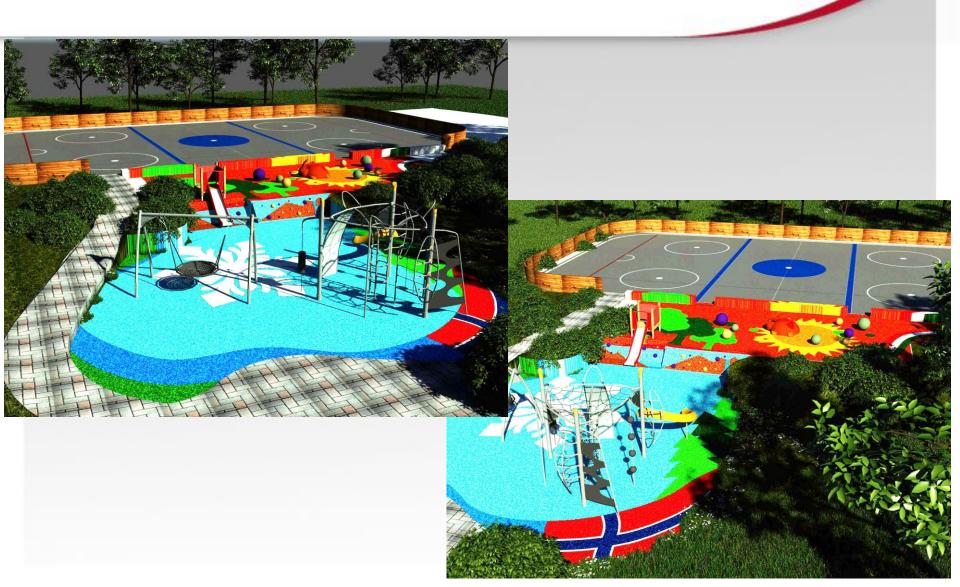

**FEATURES:**

- MASSIVE STEEL STRUCTURE, POWDER PAINTED
- INOX JOINTS
- TIMED BUTTON-OPERATED INOX WATER FOUNTAIN
- WEIGHT: 120 KG

#### **FIXATION:**

UNDER PAVEMENT, INTO CONCRETE





### Planned ground floor plan







## Planned south and west facade Questions







#### Renovation of Music Pavilion







### Planned spectators' terrace







# Second action area – Playground and sports field







## Molded rubber coverage – Color egints plan







#### Featured cut







# Planned playground equipment for 2 to 12 years old children







Safety rabber surface in the area of 1580mm around the product (according to D(1177)

Wagped in plastic and delivered on a gallet 1650 x 7100 mm

Certified according to EN1176

### Planned fitness equipment









### Visual design











# Thank you for your attention!

Csaba Tőrös, Horizont 4 Kft. 2016