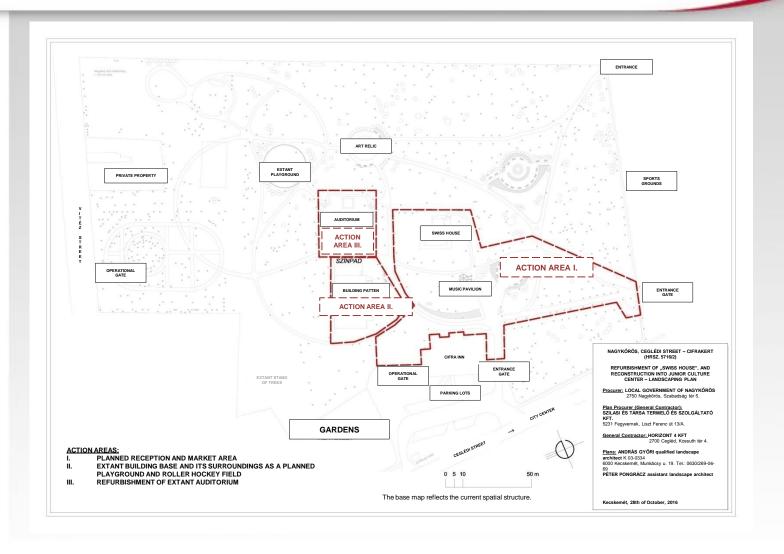

## Nagykőrös – Cifragarden

Csaba Tőrös, Horizont 4 Kft. 2016

#### Action areas of Cifra Garden







## Reconstruction of "Swiss house" Quantum Reconstruction of "Swiss house" into junior culture center







## Field embossment of the marketplace - Cut







### Drinking fountain





#### "CSONGOR" DRINKING FOUNTAIN

44040601-V





#### **FEATURES:**

- MASSIVE STEEL STRUCTURE, POWDER PAINTED
- INOX JOINTS
- TIMED BUTTON-OPERATED INOX WATER FOUNTAIN
- WEIGHT: 120 KG

#### **FIXATION:**

UNDER PAVEMENT, INTO CONCRETE





### Planned ground floor plan







## Planned south and west facade Questions







#### Renovation of Music Pavilion







### Planned spectators' terrace







# Second action area – Playground and sports field







## Molded rubber coverage – Color egints plan







#### Featured cut







# Planned playground equipment for 2 to 12 years old children