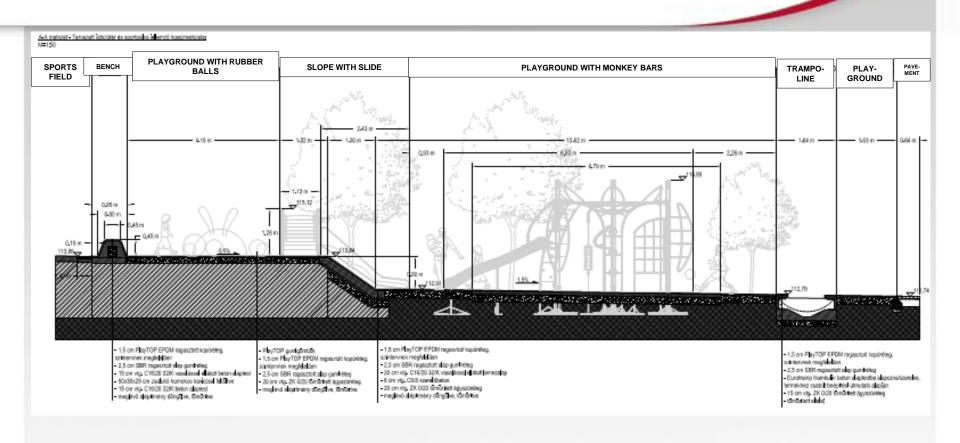

rös, Horizont 4 Kft. 2016

#### Action areas of Cifra Garden







## Reconstruction of "Swiss house" Quantum Reconstruction of "Swiss house" into junior culture center







## Field embossment of the marketplace - Cut







### Drinking fountain





#### "CSONGOR" DRINKING FOUNTAIN

44040601-V





#### **FEATURES:**

- MASSIVE STEEL STRUCTURE, POWDER PAINTED
- INOX JOINTS
- TIMED BUTTON-OPERATED INOX WATER FOUNTAIN
- WEIGHT: 120 KG

#### **FIXATION:**

UNDER PAVEMENT, INTO CONCRETE





### Planned ground floor plan







## Planned south and west facade Questions







#### Renovation of Music Pavilion







### Planned spectators' terrace







# Second action area – Playground and sports field







## Molded rubber coverage – Color egints plan







#### Featured cut







# Planned playground equipment for 2 to 12 years old children







Safety rabber surface in the area of 1580mm around the product (according to D(1177)

Wagped in plastic and delivered on a gallet 1650 x 7100 mm

Certified according to EN1176

### Planned fitness equipment









### Visual design











# Thank you for your attention!

Csaba Tőrös, Horizont 4 Kft. 2016