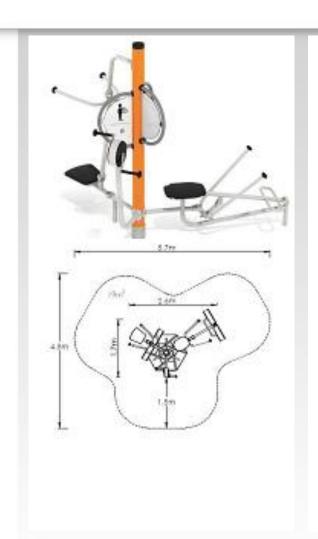

NTAIN

44040601-V





#### **FEATURES:**

- MASSIVE STEEL STRUCTURE, POWDER PAINTED
- INOX JOINTS
- TIMED BUTTON-OPERATED INOX WATER FOUNTAIN
- WEIGHT: 120 KG

#### **FIXATION:**

UNDER PAVEMENT, INTO CONCRETE





### Planned ground floor plan







## Planned south and west facade Questions







#### Renovation of Music Pavilion







### Planned spectators' terrace







# Second action area – Playground and sports field







## Molded rubber coverage – Color egints plan







#### Featured cut







# Planned playground equipment for 2 to 12 years old children







Safety rabber surface in the area of 1580mm around the product (according to D(1177)

Wagped in plastic and delivered on a gallet 1650 x 7100 mm

Certified according to EN1176

### Planned fitness equipment









### Visual design











# Thank you for your attention!

Csaba Tőrös, Horizont 4 Kft. 2016