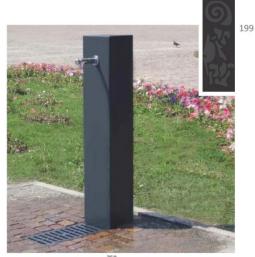

### Drinking fountain

#### "CSONGOR" DRINKING FOUNTAIN

44040601-V

#### **FEATURES:**

- MASSIVE STEEL STRUCTURE, POWDER PAINTED
- INOX JOINTS
- TIMED BUTTON-OPERATED INOX WATER FOUNTAIN
- WEIGHT: 120 KG

#### **FIXATION:**

UNDER PAVEMENT, INTO CONCRETE