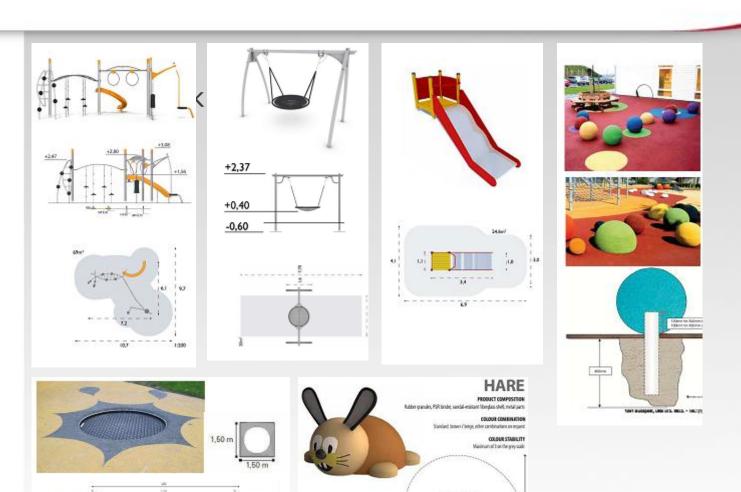

# Planned playground equipment for 2 to 12 years old children

Safety rabber surface in the area of 1580mm around the product (according to D(1177)

Wagped in plastic and delivered on a gallet 1650 x 7100 mm

Certified according to EN1176