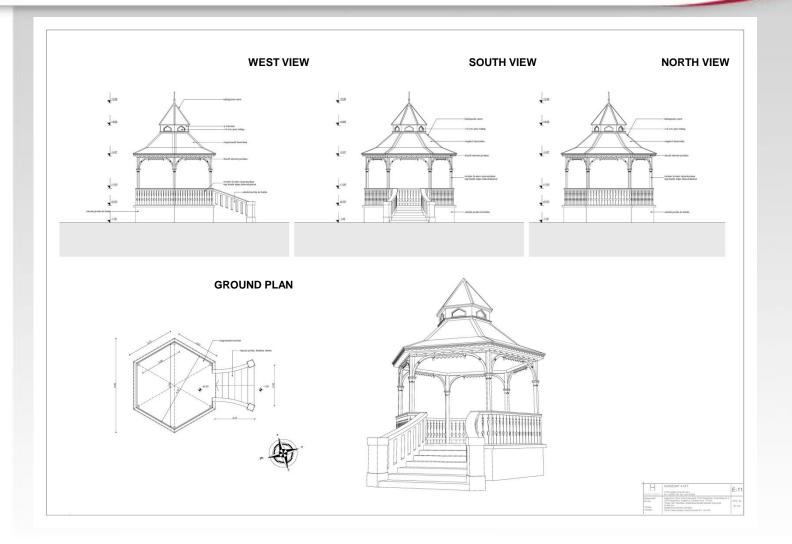

## Nagykőrös – Cifragarden

Csaba Tőrös, Horizont 4 Kft. 2016

#### Action areas of Cifra Garden







## Reconstruction of "Swiss house" Quantum Reconstruction of "Swiss house" into junior culture center







## Field embossment of the marketplace - Cut







### Drinking fountain





#### "CSONGOR" DRINKING FOUNTAIN

44040601-V





#### **FEATURES:**

- MASSIVE STEEL STRUCTURE, POWDER PAINTED
- INOX JOINTS
- TIMED BUTTON-OPERATED INOX WATER FOUNTAIN
- WEIGHT: 120 KG

#### **FIXATION:**

UNDER PAVEMENT, INTO CONCRETE





### Planned ground floor plan







## Planned south and west facade Questions







#### Renovation of Music Pavilion







### Planned spectators' terrace







# Second action area – Playground and sports field







## Molded rubber coverage – Color egints plan







#### Featured cut







# Planned playground equipment for 2 to 12 years old children







Safety rabber surface in the area of 1580mm around the product (according to D(1177)

Wagped in plastic and delivered on a gallet 1650 x 7100 mm

Certified according to EN1176

### Planned fitness equipment









### Visual design











# Thank you for your attention!

Csaba Tőrös, Horizont 4 Kft. 2016