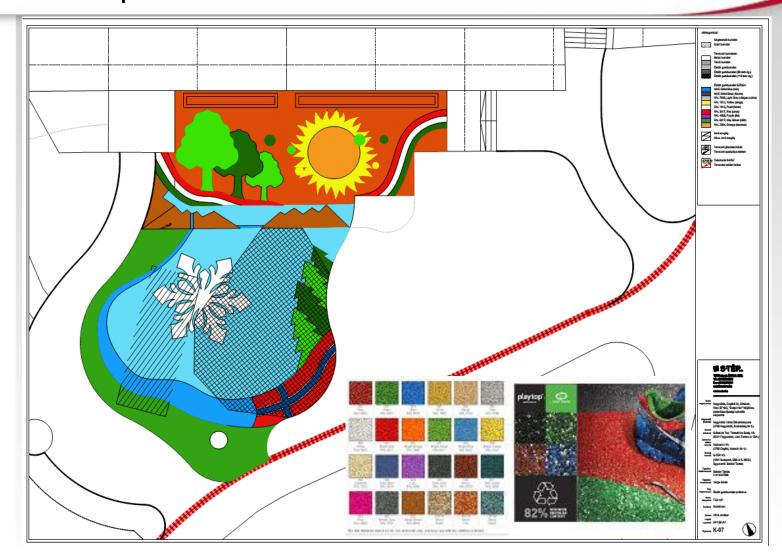

s – Cifragarden

Csaba Tőrös, Horizont 4 Kft. 2016

#### Action areas of Cifra Garden







## Reconstruction of "Swiss house" Quantum Reconstruction of "Swiss house" into junior culture center







## Field embossment of the marketplace - Cut







### Drinking fountain





#### "CSONGOR" DRINKING FOUNTAIN

44040601-V





#### **FEATURES:**

- MASSIVE STEEL STRUCTURE, POWDER PAINTED
- INOX JOINTS
- TIMED BUTTON-OPERATED INOX WATER FOUNTAIN
- WEIGHT: 120 KG

#### **FIXATION:**

UNDER PAVEMENT, INTO CONCRETE





### Planned ground floor plan







## Planned south and west facade Questions







#### Renovation of Music Pavilion







### Planned spectators' terrace







# Second action area – Playground and sports field







## Molded rubber coverage – Color egints plan







#### Featured cut







# Planned playground equipment for 2 to 12 years old children







Safety rabber surface in the area of 1580mm around the product (according to D(1177)

Wagped in plastic and delivered on a gallet 1650 x 7100 mm

Certified according to EN1176

### Planned fitness equipment









### Visual design











# Thank you for your attention!

Csaba Tőrös, Horizont 4 Kft. 2016