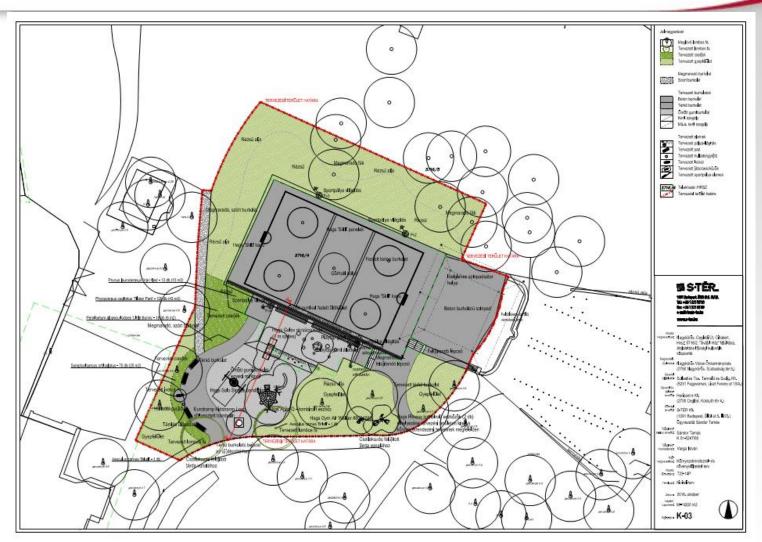

## Nagykőrös – Cifragarden

Csaba Tőrös, Horizont 4 Kft. 2016

#### Action areas of Cifra Garden







## Reconstruction of "Swiss house" Quantum Reconstruction of "Swiss house" into junior culture center







## Field embossment of the marketplace - Cut







### Drinking fountain





#### "CSONGOR" DRINKING FOUNTAIN

44040601-V





#### **FEATURES:**

- MASSIVE STEEL STRUCTURE, POWDER PAINTED
- INOX JOINTS
- TIMED BUTTON-OPERATED INOX WATER FOUNTAIN
- WEIGHT: 120 KG

#### **FIXATION:**

UNDER PAVEMENT, INTO CONCRETE





### Planned ground floor plan







## Planned south and west facade Questions







#### Renovation of Music Pavilion







### Planned spectators' terrace







# Second action area – Playground and sports field







## Molded rubber coverage – Color egints plan







#### Featured cut







# Planned playground equipment for 2 to 12 years old children







Safety rabber surface in the area of 1580mm around the product (according to D(1177)

Wagped in plastic and delivered on a gallet 1650 x 7100 mm

Certified according to EN1176

### Planned fitness equipment









### Visual design











# Thank you for your attention!

Csaba Tőrös, Horizont 4 Kft. 2016