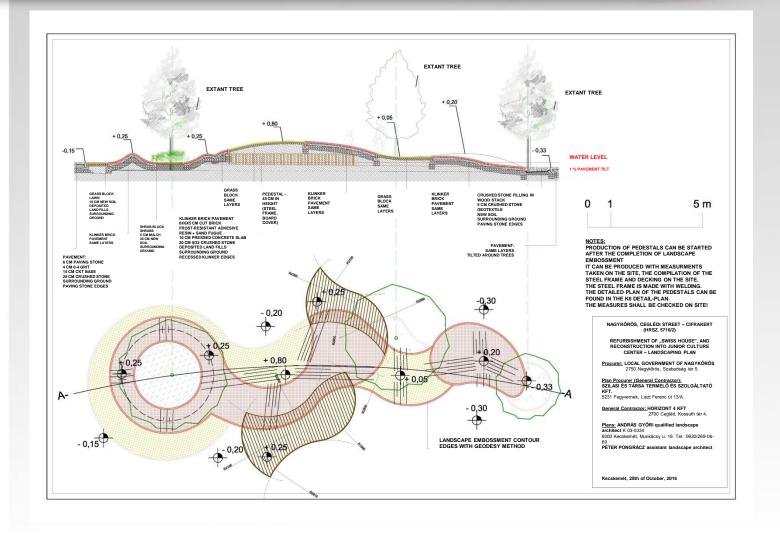

## Nagykőrös – Cifragarden

Csaba Tőrös, Horizont 4 Kft. 2016

#### Action areas of Cifra Garden







## Reconstruction of "Swiss house" Quantum Reconstruction of "Swiss house" into junior culture center







## Field embossment of the marketplace - Cut







### Drinking fountain





#### "CSONGOR" DRINKING FOUNTAIN

44040601-V





#### **FEATURES:**

- MASSIVE STEEL STRUCTURE, POWDER PAINTED
- INOX JOINTS
- TIMED BUTTON-OPERATED INOX WATER FOUNTAIN
- WEIGHT: 120 KG

#### **FIXATION:**

UNDER PAVEMENT, INTO CONCRETE





### Planned ground floor plan







## Planned south and west facade Questions







#### Renovation of Music Pavilion







### Planned spectators' terrace







# Second action area – Playground and sports field







## Molded rubber coverage – Color egints plan







#### Featured cut







# Planned playground equipment for 2 to 12 years old children







Safety rabber surface in the area of 1580mm around the product (according to D(1177)

Wagped in plastic and delivered on a gallet 1650 x 7100 mm

Certified