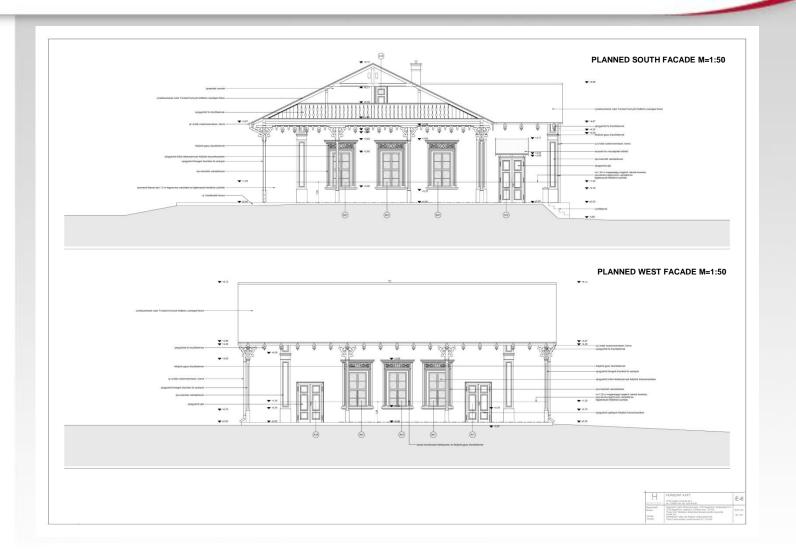

## Nagykőrös – Cifragarden

Csaba Tőrös, Horizont 4 Kft. 2016

#### Action areas of Cifra Garden







## Reconstruction of "Swiss house" Quantum Reconstruction of "Swiss house" into junior culture center







## Field embossment of the marketplace - Cut







### Drinking fountain





#### "CSONGOR" DRINKING FOUNTAIN

44040601-V





#### **FEATURES:**

- MASSIVE STEEL STRUCTURE, POWDER PAINTED
- INOX JOINTS
- TIMED BUTTON-OPERATED INOX WATER FOUNTAIN
- WEIGHT: 120 KG

#### **FIXATION:**

UNDER PAVEMENT, INTO CONCRETE





### Planned ground floor plan







## Planned south and west facade Questions







#### Renovation of Music Pavilion







### Planned spectators' terrace







# Second action area – Playground and sports field







## Molded rubber coverage – Color egints plan







#### Featured cut







# Planned playground equipment for 2 to 12 years old children







Safety rabber surface in the area of 1580mm around the product (according to D(1177)

Wagped in plastic and delivered on a gallet 1650 x 7100 mm

Certified according to EN1176

### Planned fitness equipment









### Visual design











# Thank you for your attention!

Csaba Tőrös, Horizont 4 Kft. 2016