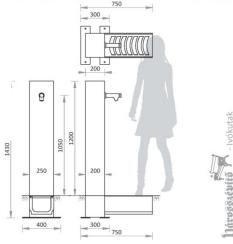

### Drinking fountain

#### "CSONGOR" DRINKING FOUNTAIN

44040601-V

#### **FEATURES:**

- MASSIVE STEEL STRUCTURE, POWDER PAINTED
- INOX JOINTS
- TIMED BUTTON-OPERATED INOX WATER FOUNTAIN
- WEIGHT: 120 KG

#### **FIXATION:**

UNDER PAVEMENT, INTO CONCRETE