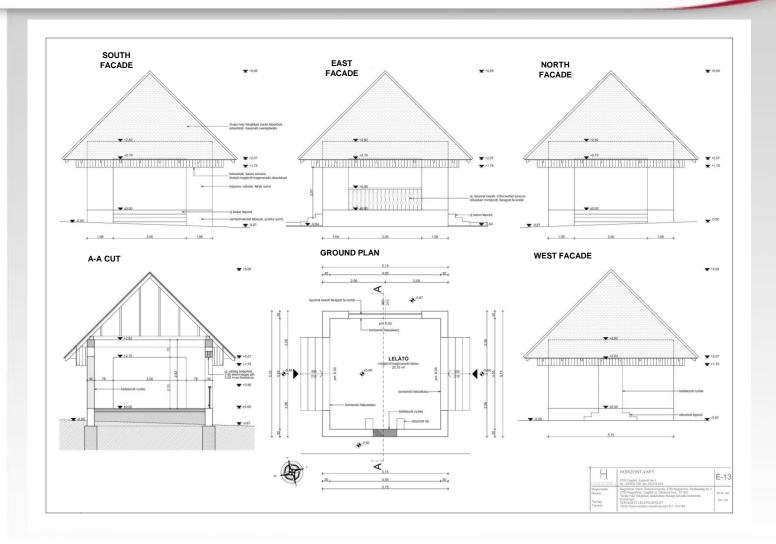

## Nagykőrös – Cifragarden

Csaba Tőrös, Horizont 4 Kft. 2016

#### Action areas of Cifra Garden







## Reconstruction of "Swiss house" Quantum Reconstruction of "Swiss house" into junior culture center







## Field embossment of the marketplace - Cut







### Drinking fountain





#### "CSONGOR" DRINKING FOUNTAIN

44040601-V





#### **FEATURES:**

- MASSIVE STEEL STRUCTURE, POWDER PAINTED
- INOX JOINTS
- TIMED BUTTON-OPERATED INOX WATER FOUNTAIN
- WEIGHT: 120 KG

#### **FIXATION:**

UNDER PAVEMENT, INTO CONCRETE





### Planned ground floor plan







## Planned south and west facade Questions







#### Renovation of Music Pavilion







### Planned spectators' terrace







# Second action area – Playground and sports field







## Molded rubber coverage – Color egints plan







#### Featured cut







# Planned playground equipment for 2 to 12 years old children







Safety rabber surface in the area of 1580mm around the product (according to D(1177)

Wagped in plastic and delivered on a gallet 1650 x 7100 mm

Certified according to EN1176

### Planned fitness equipment









### Visual design











# Thank you for your attention!

Csaba Tőrös, Horizont 4 Kft. 2016