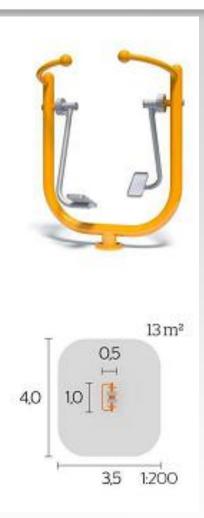

AIN

44040601-V





#### **FEATURES:**

- MASSIVE STEEL STRUCTURE, POWDER PAINTED
- INOX JOINTS
- TIMED BUTTON-OPERATED INOX WATER FOUNTAIN
- WEIGHT: 120 KG

#### **FIXATION:**

UNDER PAVEMENT, INTO CONCRETE





### Planned ground floor plan







## Planned south and west facade Questions







#### Renovation of Music Pavilion







### Planned spectators' terrace







# Second action area – Playground and sports field







## Molded rubber coverage – Color egints plan







#### Featured cut







# Planned playground equipment for 2 to 12 years old children







Safety rabber surface in the area of 1580mm around the product (according to D(1177)

Wagped in plastic and delivered on a gallet 1650 x 7100 mm

Certified according to EN1176

### Planned fitness equipment









### Visual design











# Thank you for your attention!

Csaba Tőrös, Horizont 4 Kft. 2016